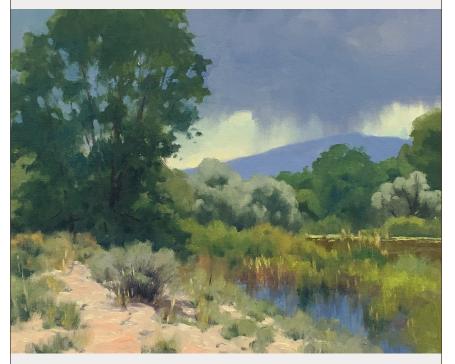

## 2018 Santa Fe PLEIN AIR FIESTA

Juried Show

BEST OF SHOW – RICHARD ABRAHAM "Approaching Storm" Oil on canvas | 11" x 14"

125 W. Palace Ave. Santa Fe, NM

PAINT OUT DATES: April 28 - May 2, 2018
SHOW DATES: May 4-18, 2018
OPENING RECEPTION: May 4-5, 7:20 may